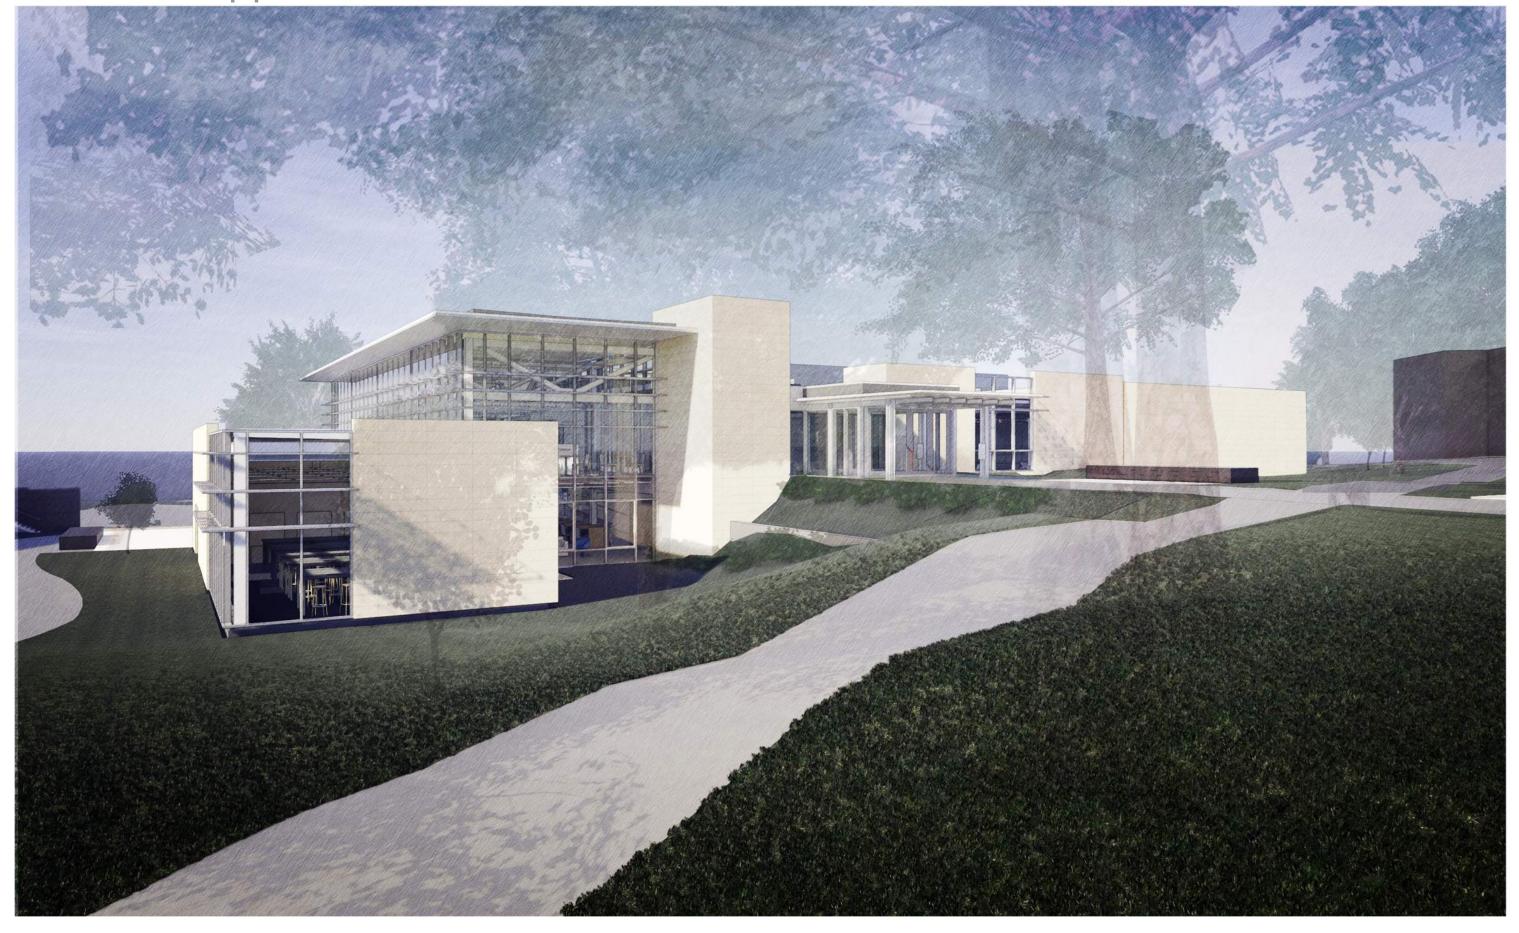

# Level 1 Floor Plan

- Administrative Area
- Designer in Residence
- Creative Cauldron & Research Support

1/16"=1'-0"

- Galleries, Resource & General
- Incubator / Hatchery
- Food Services



# Level 2 Floor Plan 1/16"=1'-0"

- Administrative Area
- Designer in Residence
- Creative Cauldron & Research Support
- Galleries, Resource & General
- Incubator / Hatchery
- Retail/Cafe

Office

- Kitchen
- rician/oaic



- Service Area
- \*AYCTE Dining
- Kitchen
- Washware Trash Area
- Office
  - SF within \*AYCTE Boundary



## NE From North Parking



### South Vestibule



# Southwest Approach







#### diHUB 3D 360 degree rotating interior view renders

Click on the links below to place yourself inside the diHUB and use the mouse to rotate view

In main lobby area on second floor <a href="http://panorama.enscape3d.com/view/kxd2zson">http://panorama.enscape3d.com/view/kxd2zson</a>

.

In second floor of Design Innovation suite <a href="http://panorama.enscape3d.com/view/yrhoir4h">http://panorama.enscape3d.com/view/yrhoir4h</a>

In main Think Tank space of Design Innovation suite <a href="http://panorama.enscape3d.com/view/h3kxfbgz">http://panorama.enscape3d.com/view/h3kxfbgz</a>

In main entry at first floor outside of Design Innovation suite <a href="http://panorama.enscape3d.com/view/syszueiy">http://panorama.enscape3d.com/view/syszueiy</a>

In second floor corridor of Design