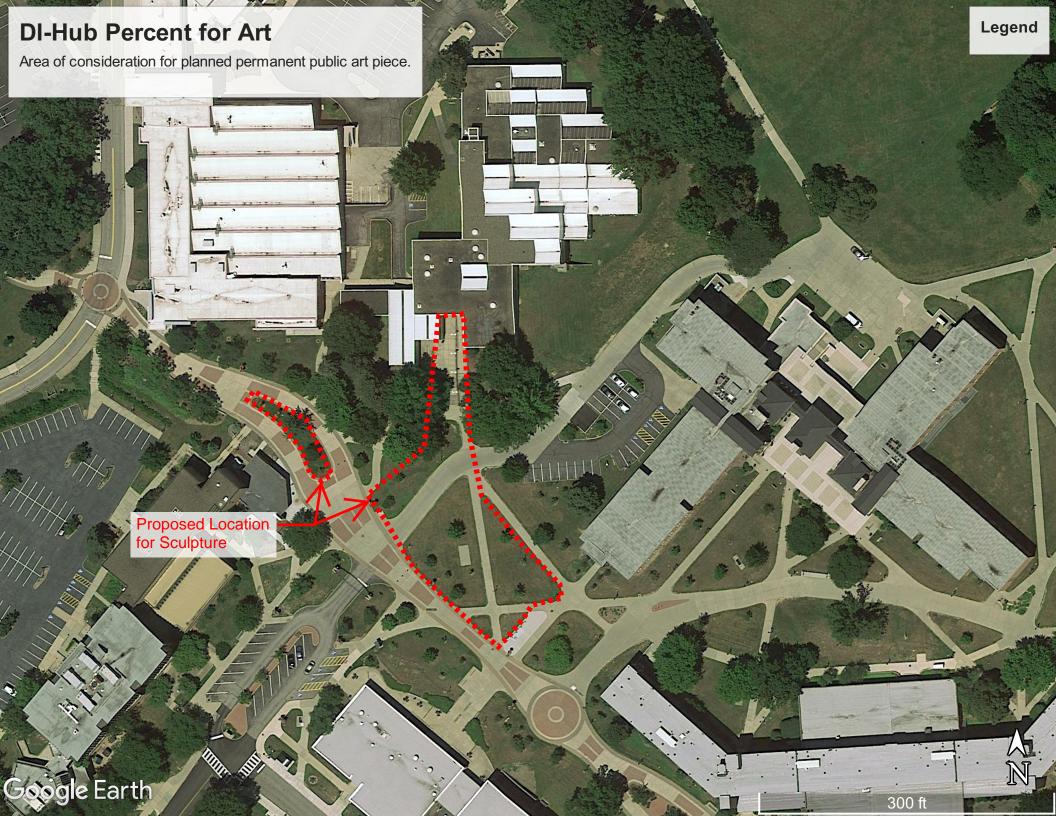

# Level 1 Floor Plan

- Administrative Area
- Designer in Residence
- Creative Cauldron & Research Support

1/16"=1'-0"

- Galleries, Resource & General
- Incubator / Hatchery
- Food Services



# Level 2 Floor Plan 1/16"=1'-0"

- Administrative Area
- Designer in Residence
- Creative Cauldron & Research Support
- Galleries, Resource & General
- Incubator / Hatchery
- Retail/Cafe

Office

- Kitchen
- rician/oaic



- Service Area
- \*AYCTE Dining
- Kitchen
- Washware Trash Area
- Office
  - SF within \*AYCTE Boundary



## NE From North Parking



### South Vestibule



# Southwest Approach







#### diHUB 3D 360 degree rotating interior view renders

Click on the links below to place yourself inside the diHUB and use the mouse to rotate view

In main lobby area on second floor <a hr