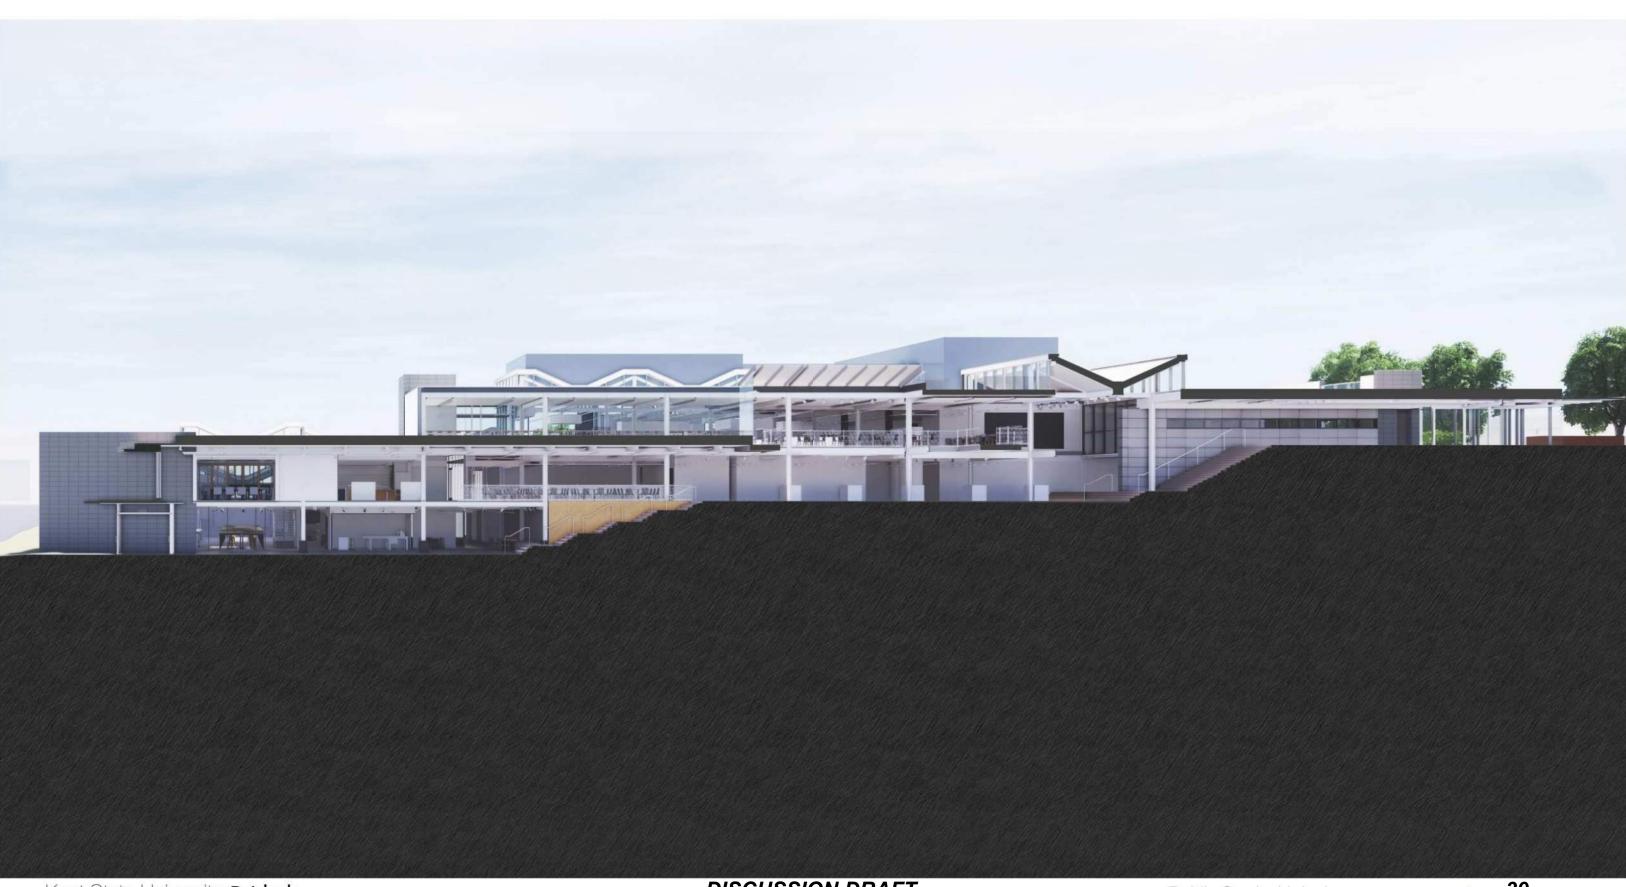

# Level 1 Floor Plan

- Administrative Area
- Designer in Residence
- Creative Cauldron & Research Support

1/16"=1'-0"

- Galleries, Resource & General
- Incubator / Hatchery
- Food Services



# Level 2 Floor Plan 1/16"=1'-0"

- Administrative Area
- Designer in Residence
- Creative Cauldron & Research Support
- Galleries, Resource & General
- Incubator / Hatchery
- Retail/Cafe

Office

- Kitchen
- rician/oaic



- Service Area
- \*AYCTE Dining
- Kitchen
- Washware Trash Area
- Office
  - SF within \*AYCTE Boundary



## NE From North Parking



### South Vestibule



# Southwest Approach







#### diHUB 3D 360 degree rotating interior view renders

Click on the links below to place yourself inside the diHUB and use the mouse to rotate view

In main lobby area on second floor <a href="http://panorama.enscape3d.com/view/kxd2zson">http://panorama.enscape3d.com/view/kxd2zson</a>

.

In second floor of Design Innovation suite <a href="http://panorama.enscape3d.com/view/yrhoir4h">http://panorama.enscape3d.com/view/yrhoir4h</a>

In main Think Tank space of Design Innovation suite <a href="http://panorama.enscape3d.com/view/h3kxfbgz">http://panorama.enscape3d.com/view/h3kxfbgz</a>

In main entry at first floor outside of Design Innovation suite <a href="http://panorama.enscape3d.com/view/syszueiy">http://p