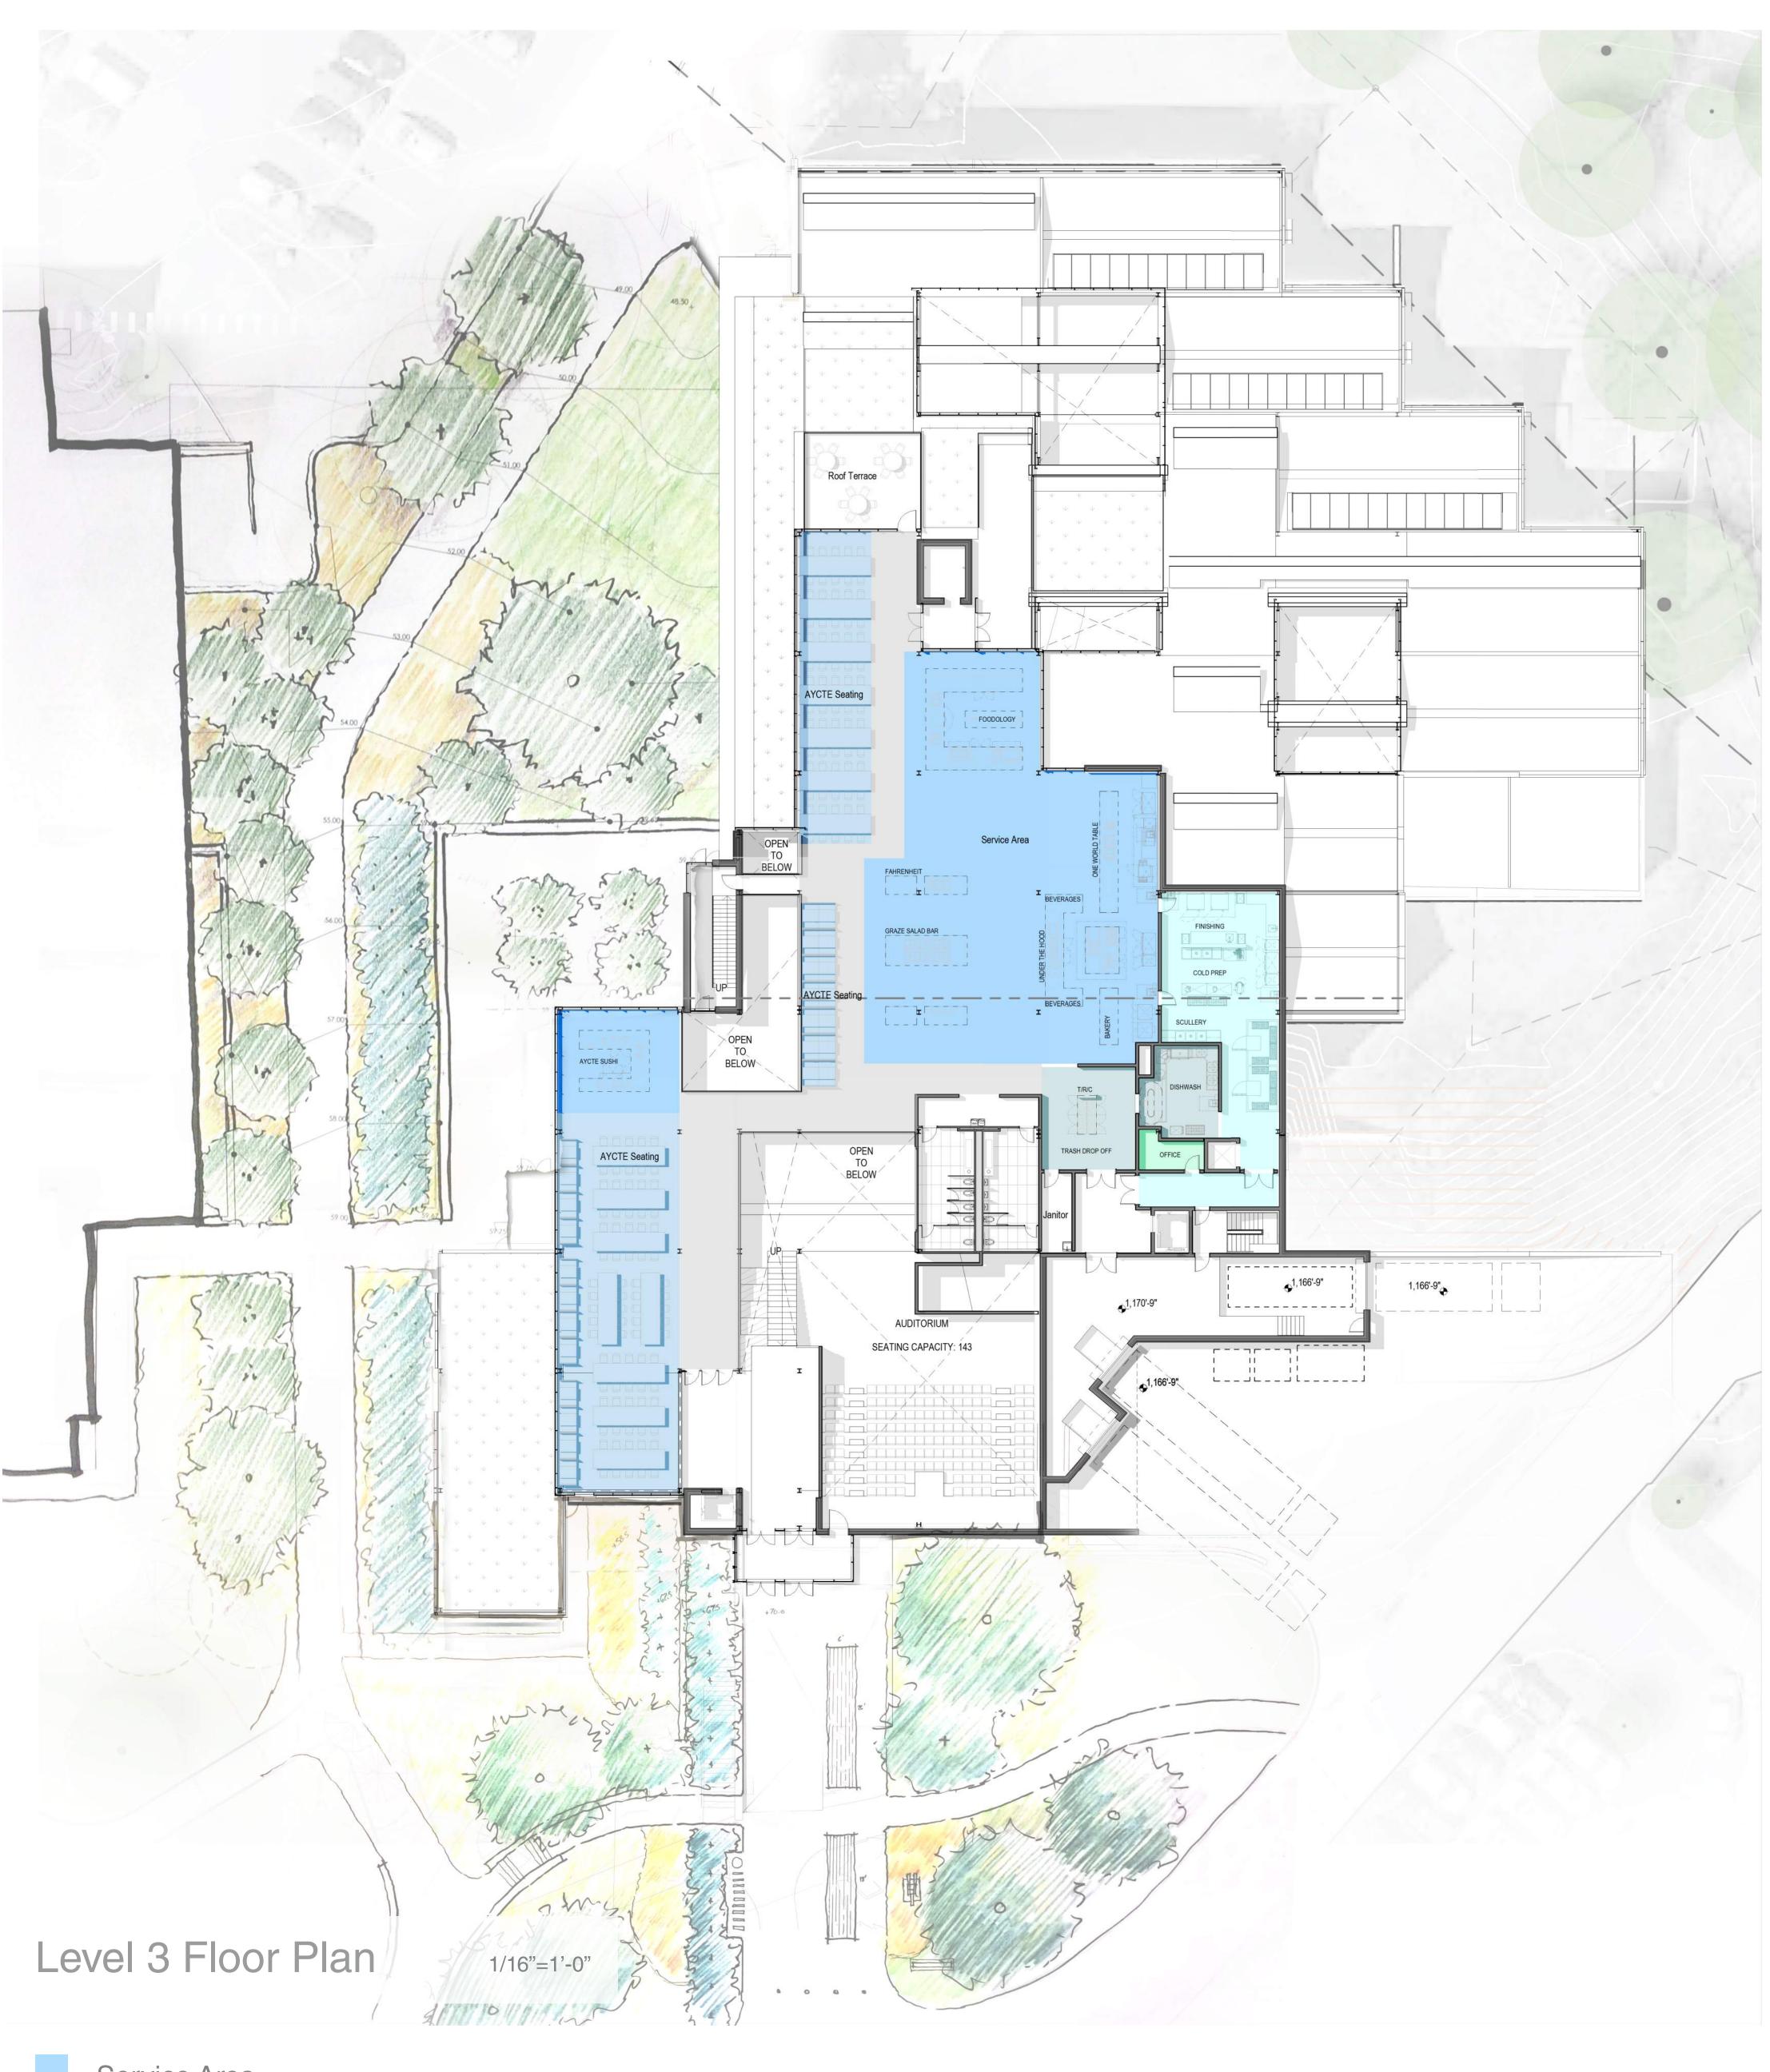

- Service Area
- \*AYCTE Dining
- Kitchen
- Washware Trash Area
- Office
  - SF within \*AYCTE Boundary