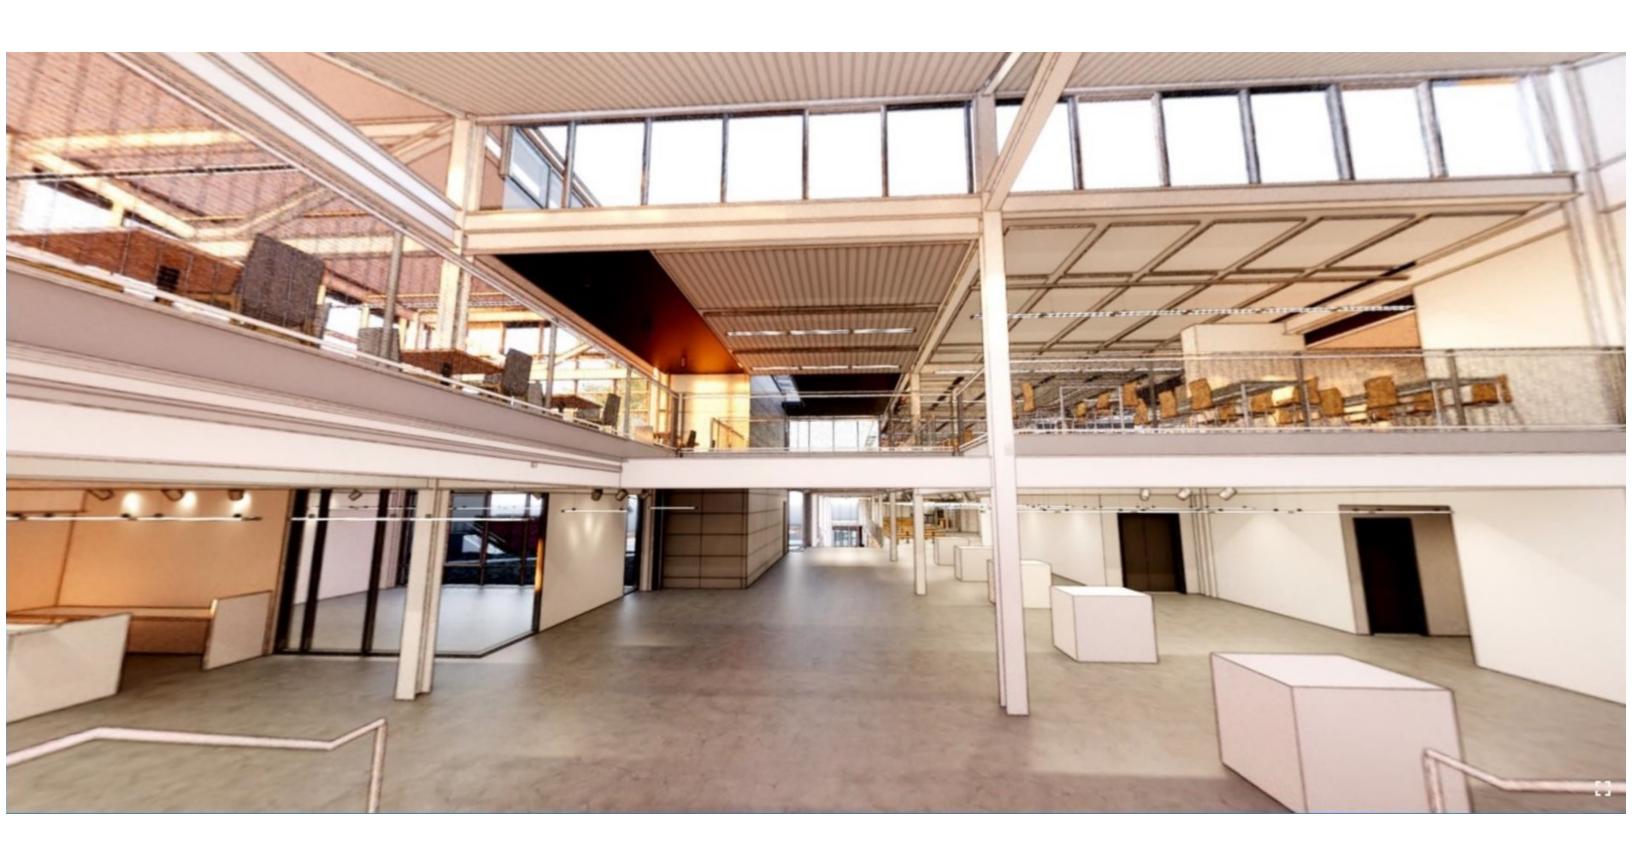

#### diHUB 3D 360 degree rotating interior view renders

Click on the links below to place yourself inside the diHUB and use the mouse to rotate view

In main lobby area on second floor <a href="http://panorama.enscape3d.com/view/kxd2zson">http://panorama.enscape3d.com/view/kxd2zson</a>

.

In second floor of Design Innovation suite <a href="http://panorama.enscape3d.com/view/yrhoir4h">http://panorama.enscape3d.com/view/yrhoir4h</a>

In main Think Tank space of Design Innovation suite <a href="http://panorama.enscape3d.com/view/h3kxfbgz">http://panorama.enscape3d.com/view/h3kxfbgz</a>