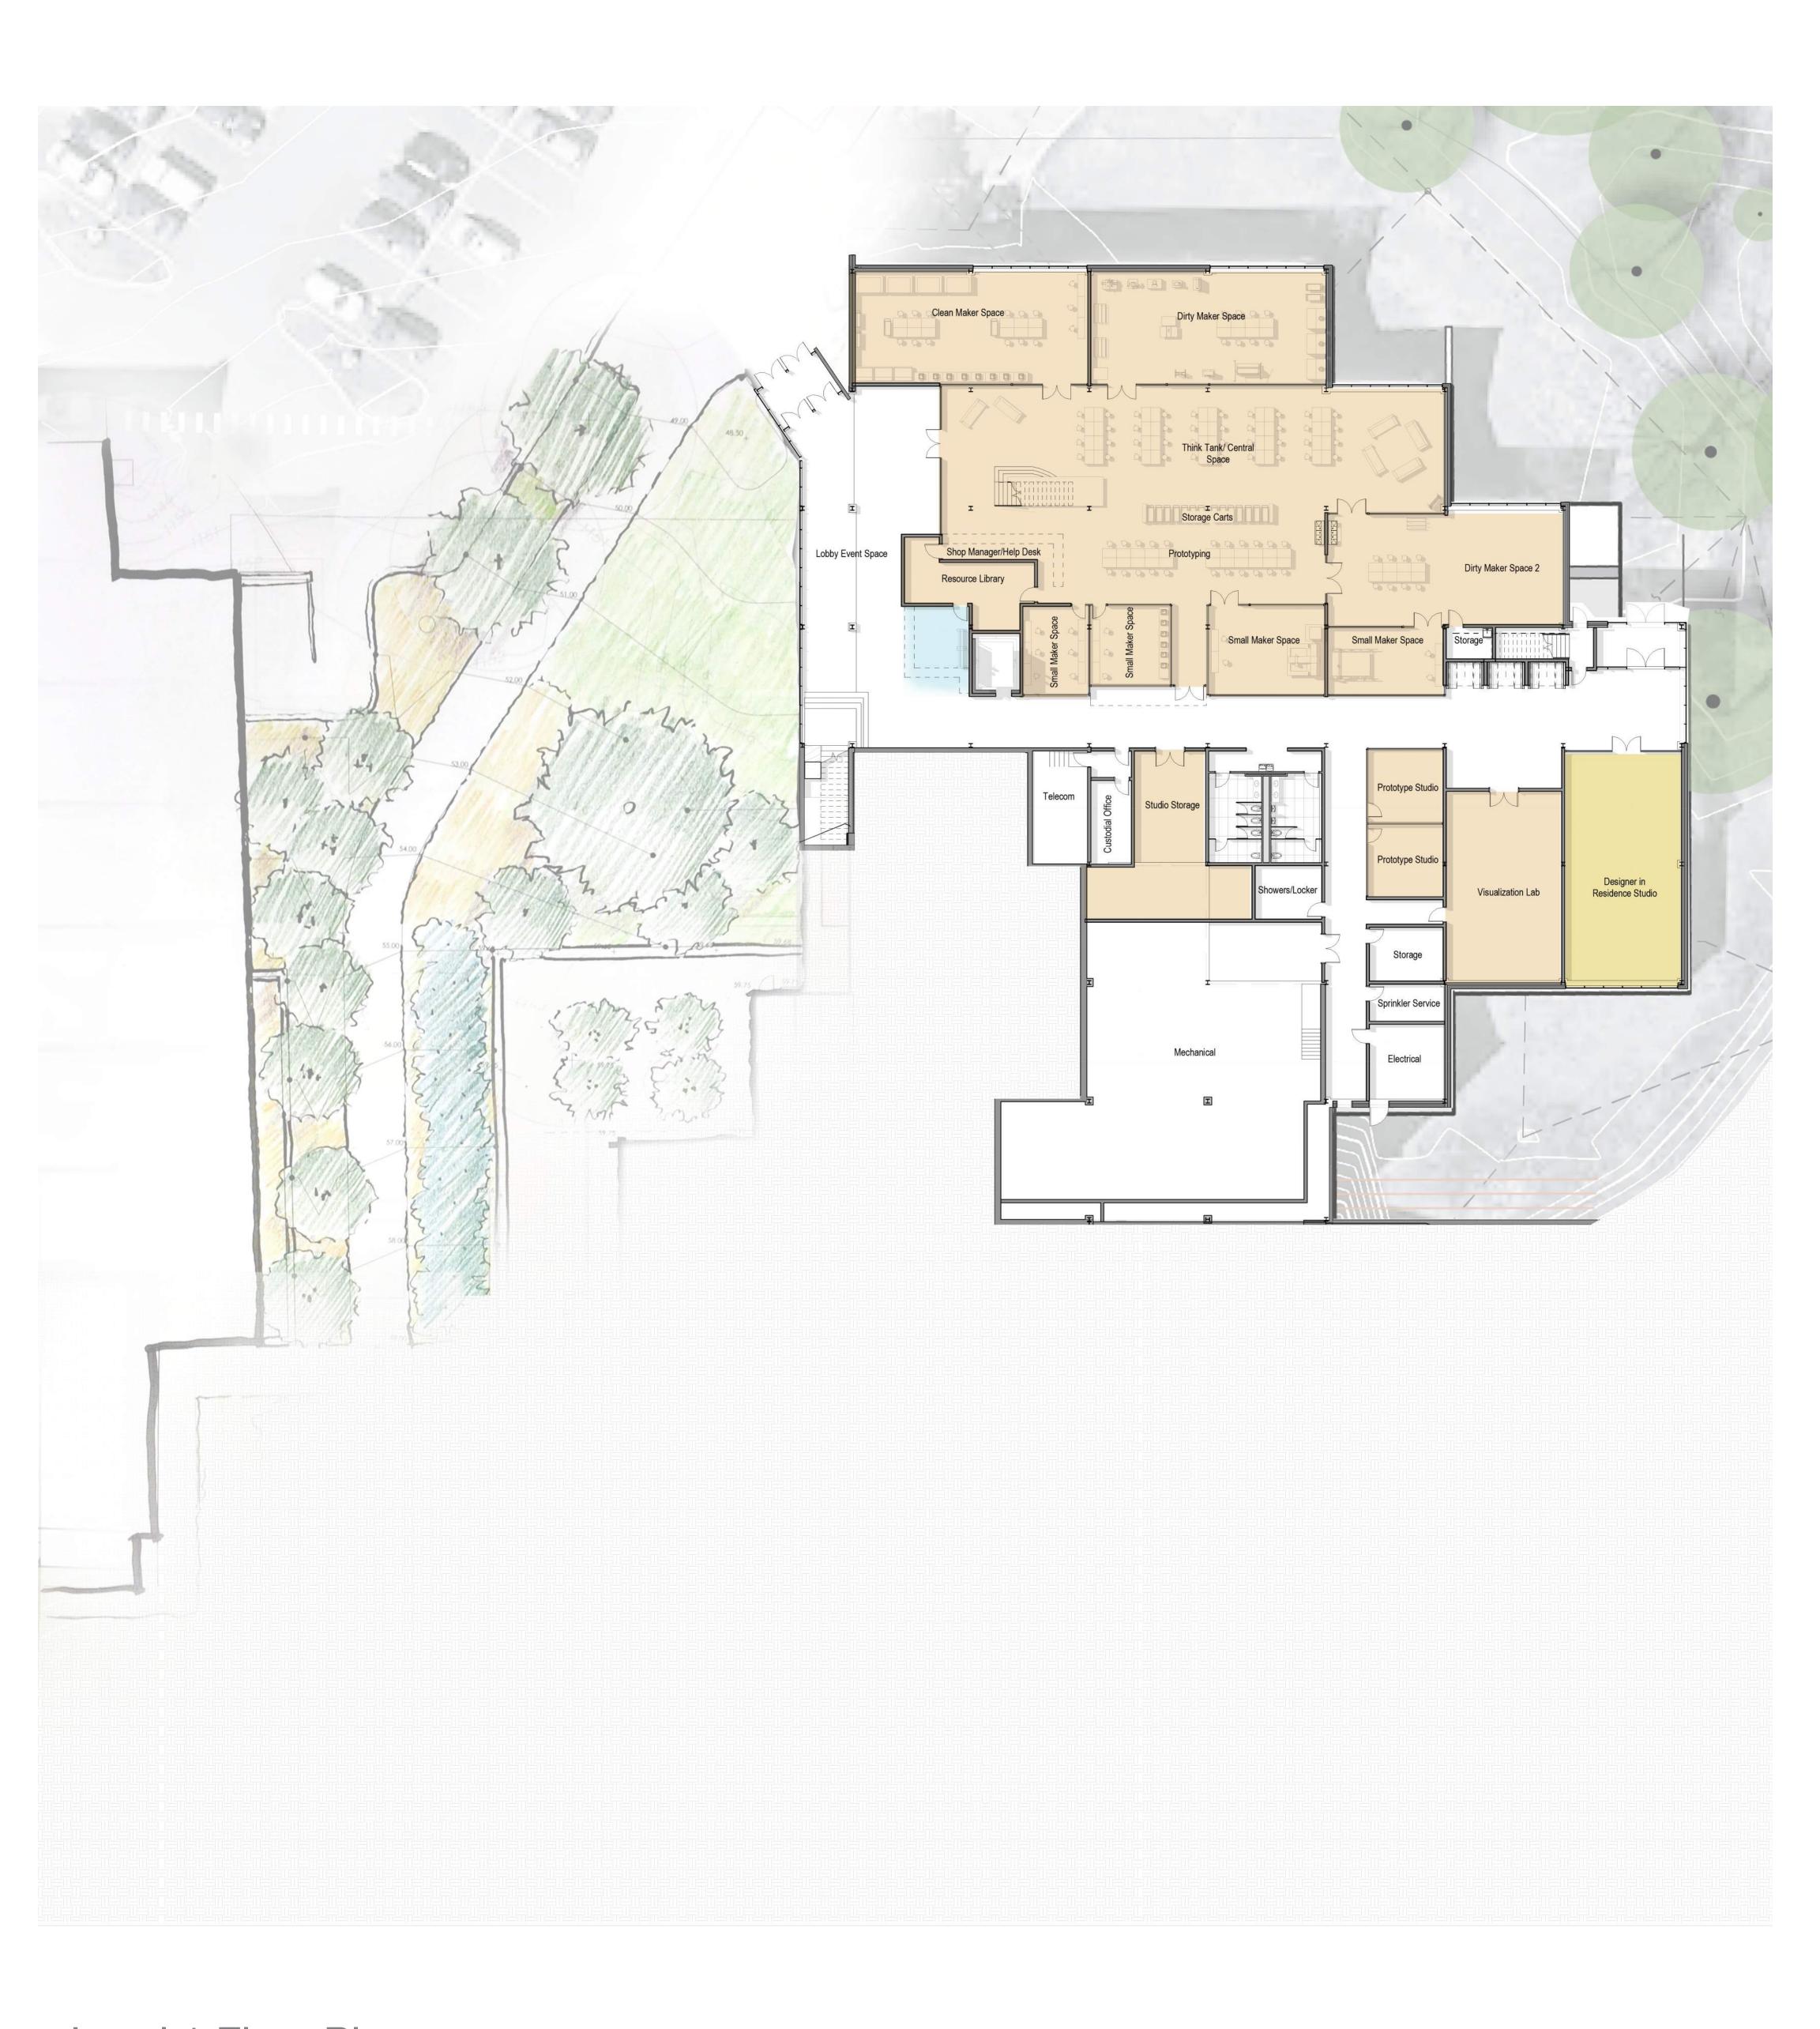

# Level 1 Floor Plan

- Administrative Area
- Designer in Residence
- Creative Cauldron & Research Support

1/16"=1'-0"

- Galleries, Resource & General
- Incubator / Hatchery
- Food Services