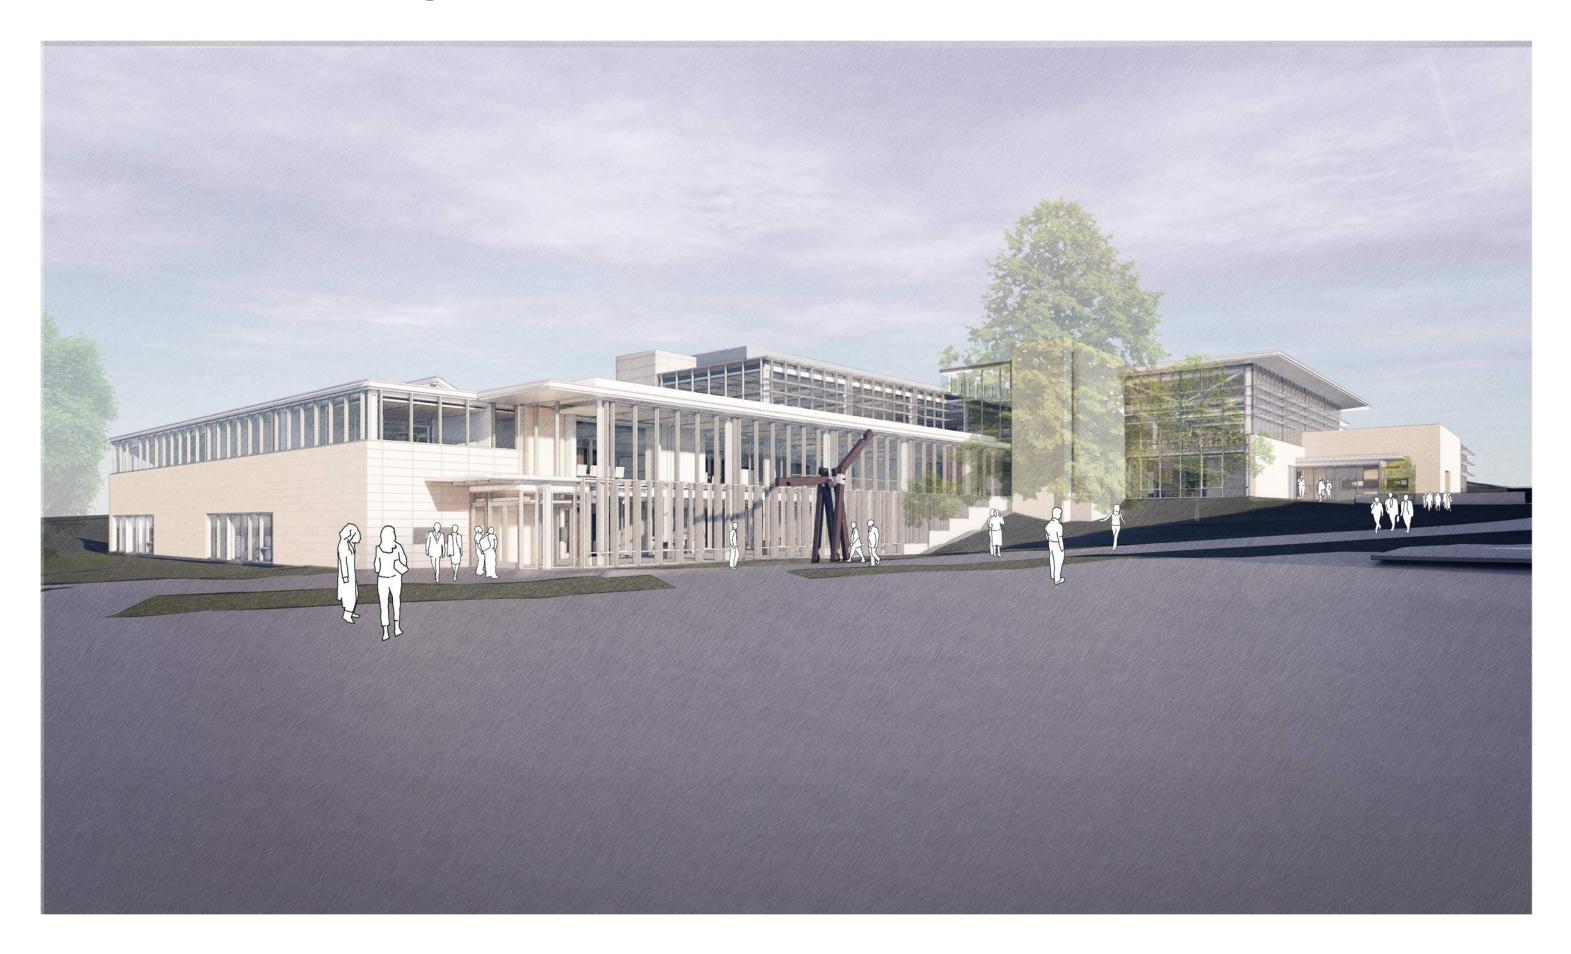

# Level 1 Floor Plan

- Administrative Area
- Designer in Residence
- Creative Cauldron & Research Support

1/16"=1'-0"

- Galleries, Resource & General
- Incubator / Hatchery
- Food Services



# Level 2 Floor Plan 1/16"=1'-0"

- Administrative Area
- Designer in Residence
- Creative Cauldron & Research Support
- Galleries, Resource & General
- Incubator / Hatchery
- Retail/Cafe

Office

- Kitchen
- rician/oaic



- Service Area
- \*AYCTE Dining
- Kitchen
- Washware Trash Area
- Office
  - SF within \*AYCTE Boundary



## NE From North Parking



### South Vestibule



# Southwest Approach







#### diHUB 3D 360 degree rotating interior view renders

Click on the links below to place yourself inside the diHUB and use the mouse to rotate view

In main lobby area on second floor <a href="http://panorama.enscape3d.com/view/kxd2zson">http://panorama.enscape3d.com/view/kxd2zson</a>

.

In second floor of Design Innovation suite <a href="http://panorama.enscape3d.com/view/yrhoir4h">http://panorama.enscape3d.com/view/yrhoir4h</a>

In main Think Tank space of Design Innovation suite <a href="http://panorama.enscape3d.com/view/h3kxfbgz">http://panorama.enscape3d.com/view/h3kxfbgz</a>

In main entry at first floor outside of Design Innovation suite <a href="http://panorama.enscape3d.com/view/syszueiy">http://panorama.enscape3d.com/view/s