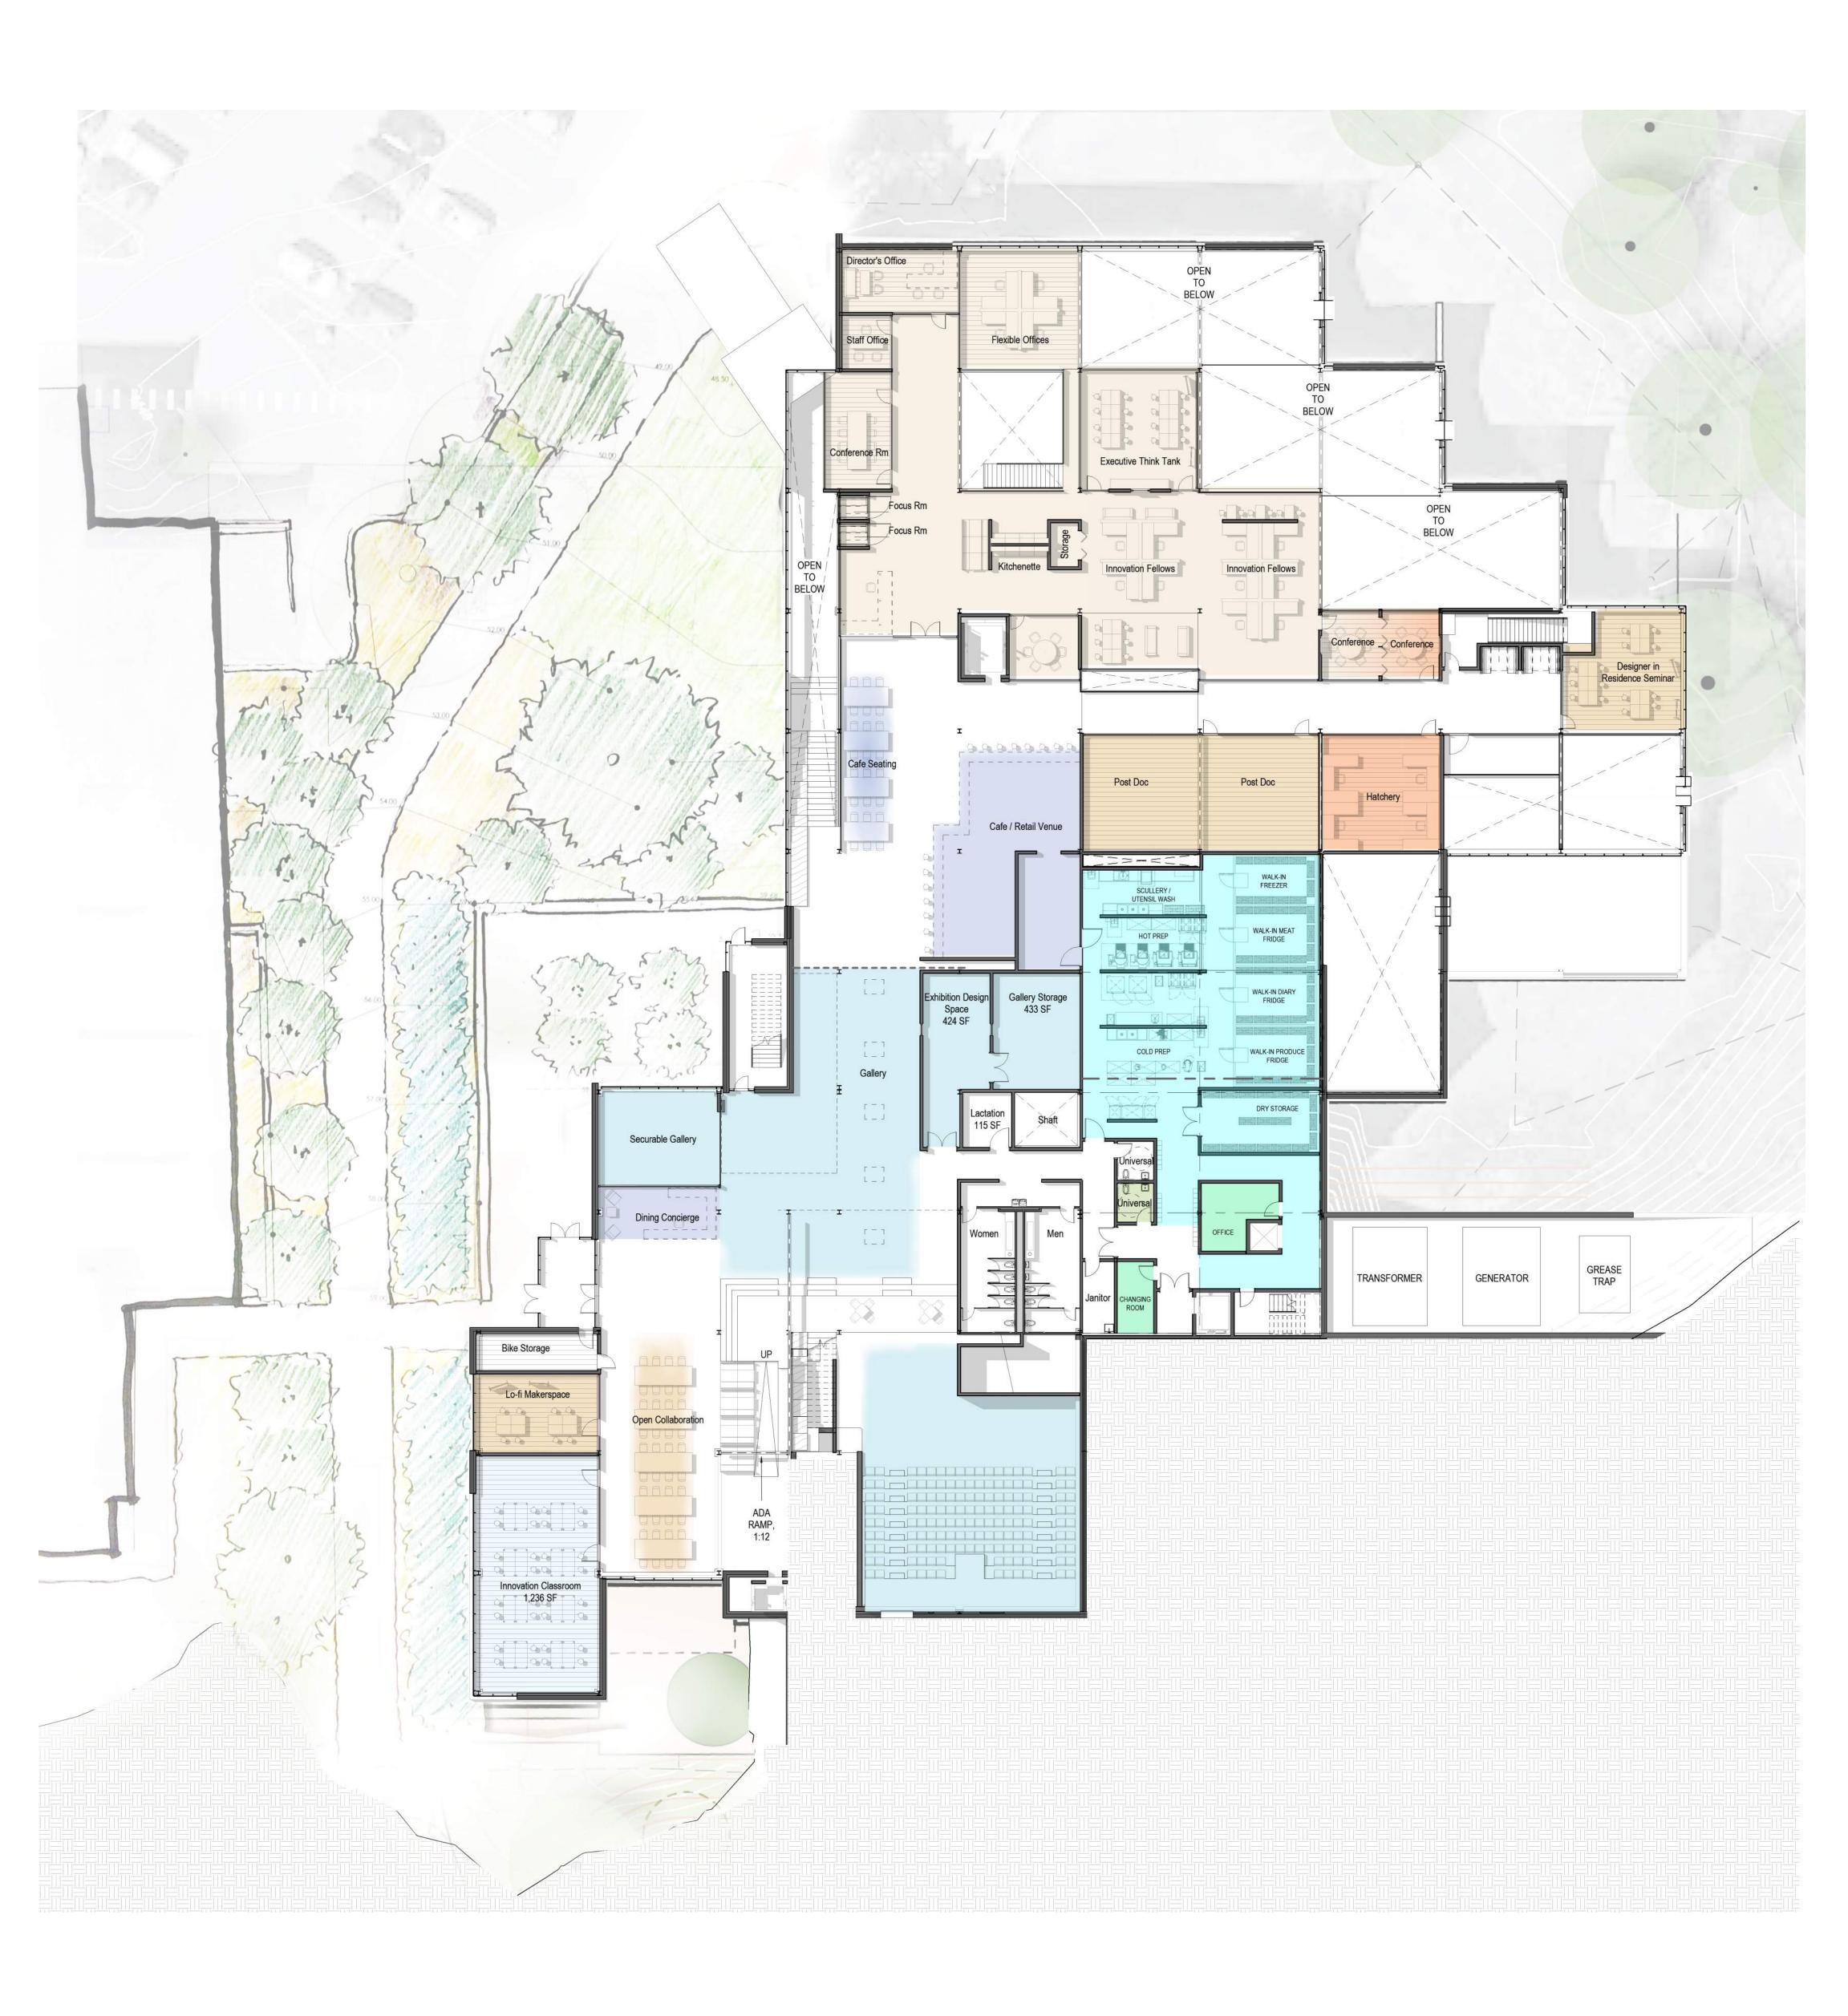

# Level 2 Floor Plan 1/16"=1'-0"

- Administrative Area
- Designer in Residence
- Creative Cauldron & Research Support
- Galleries, Resource & General
- Incubator / Hatchery
- Retail/Cafe

Office

- Kitchen
- rician/oaic